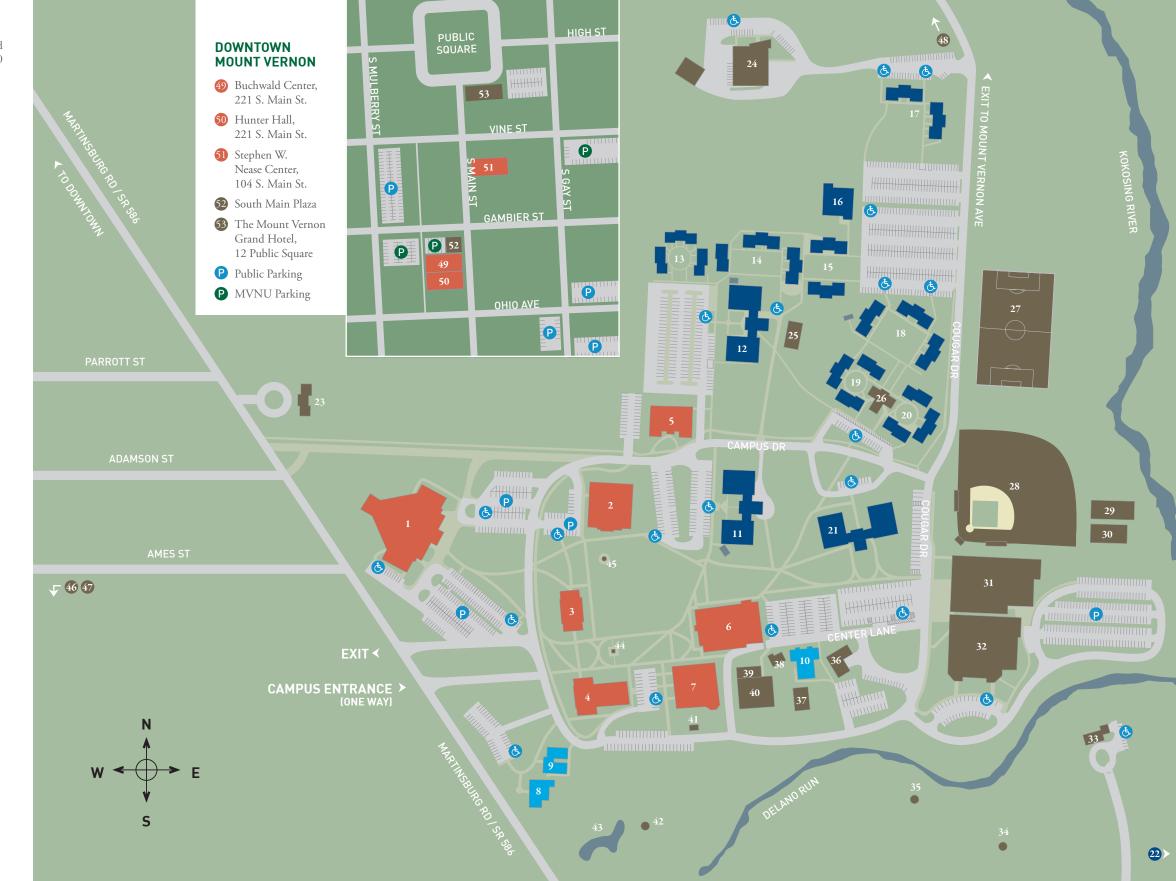

# **MAIN CAMPUS**

## **ACADEMIC**

- 1 R.R. Hodges Chapel & Fine Arts Center
- 2 Jetter Hall
- (Admissions & Financial Aid)
- 4 Faculty/Regents Hall
- 6 Clarence and Jennie Moore Center
- 6 Hyson Campus Center
- 7 Thorne Library/Learning Resource Center

## **ADMINISTRATIVE**

- 8 Lakeholm Manor
- 9 Parry Building
- Graduate and
  Professional Studies
  (Registrar)

### **RESIDENTIAL**

- Pioneer Hall
- 12 Oakwood Hall
- 13 Cedar Apartments
- 14 Birch Apartments
- 15 Spruce Apartments
- 16 Redwood Hall
- (7) Cypress Apartments
- 18 Rosewood Apartments
- 19 Elmwood Apartments
- 20 Maplewood Apartments
- Galloway Hall
- 22 Glen House Apartments (via Glen Road)

#### **OTHER**

- President's Guest House/ NCO District Office
- 24 Morrison Facilities Building
- 25 Outdoor Basketball Court
- 26 Central Complex
- 27 Soccer Field
- 28 Baseball Field
- 29 Indoor Batting Facility
- 30 Maintenance Storage
- 31 William & Evelyn Prince Student Union (PSU)
- 32 Ariel Arena
- 33 Couchenour Guest House (via Glen Road)
- 34 WNZR Radio Tower
- 35 Weather Station
- 36 Cougar Corner Bookstore
- 37 Sand Volleyball Court
- 38 Student Health Services
- 39 The Barn
- 40 Intramural Tennis Courts
- 41 Ice House/ Women's Auxiliary
- 42 Gazebo
- 43 Reflection Pond/Prayer Garden
- 44 Eternal Flame
- 45 Shaw Bell Tower
- 46 Cougar Field (softball) 1010 Newark Road
- 47 Ramser Tennis Courts 1010 Newark Road
- 48 Soccer and Lacrosse Stadium

## **PARKING**

- P Visitor Parking
- Handicap Parking