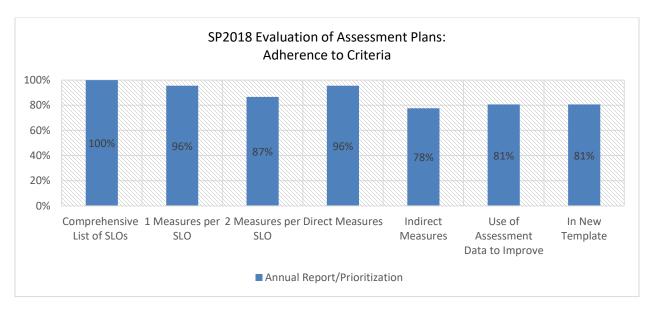

### **Assessment Activity Update**

Seventy-eight percent of programs have an <u>approved plan</u> (Appendix A) by the Student Assessment and Learning Committee; 81% of programs have transitioned their assessment plan into the new templates.

Assessment activity continues to trend upward as evidenced by the chart below. Although not all programs have transitioned to the new templates, much progress has been made. All programs have a comprehensive list of student learning outcomes, which are listed in the <u>University Catalog</u>. The use of *indirect measures* has increased by 21% from spring 2017. The *use of assessment data to improve student learning* and *two measures per SLO* increased by 23% from spring 2017. Most notably, programs' *comprehensive list of SLOs* increased by 28%.