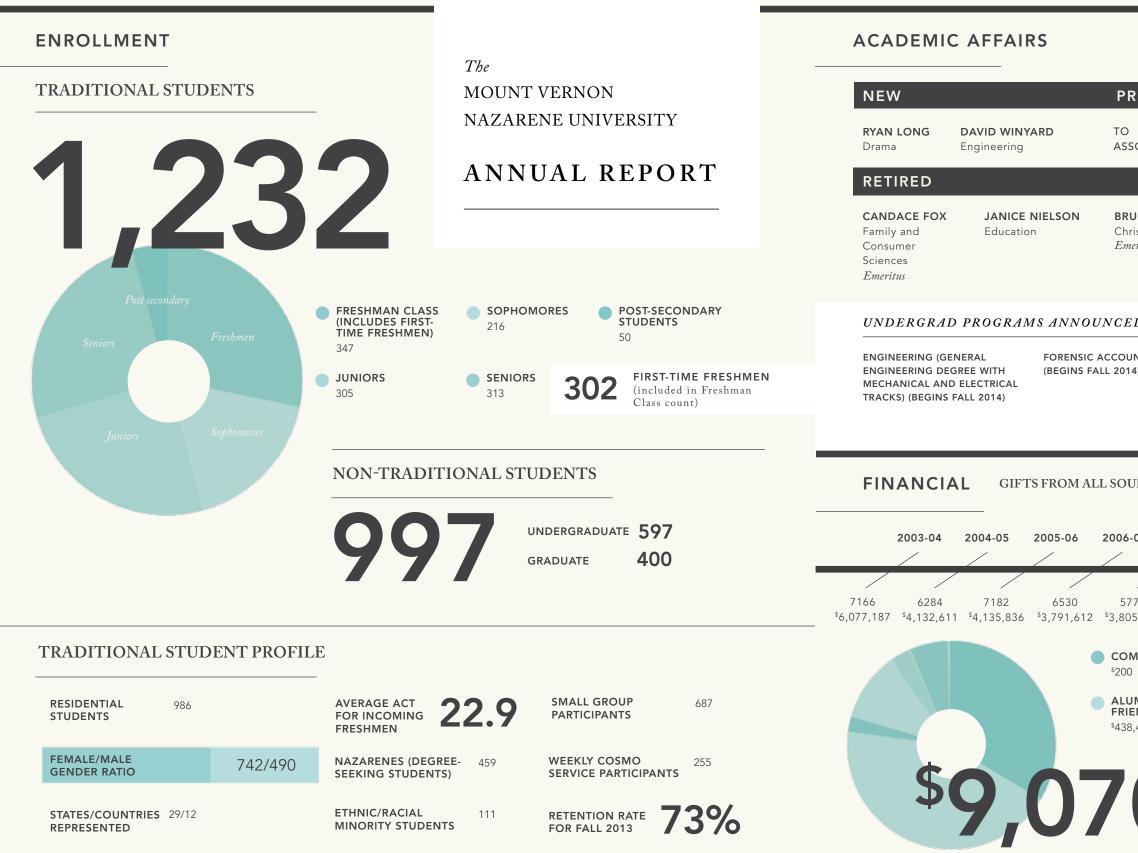

For the full report visit: mvnu.edu/annualreport

| ROMOTIC                                     | DNS                                        |                     |                                |                  |                 |                                      |            |
|---------------------------------------------|--------------------------------------------|---------------------|--------------------------------|------------------|-----------------|--------------------------------------|------------|
|                                             | ORA HAWTHORN                               |                     | FESSOR                         |                  | N OSB           | ORNE                                 |            |
|                                             |                                            |                     |                                |                  |                 |                                      |            |
| RUCE PETERSE<br>hristian Ministr<br>meritus | DOMINA                                     |                     | <b>JEAN TA</b><br>Educatic     |                  | Bib             | EX VARUGI<br>lical Literat<br>eritus |            |
| ED                                          |                                            |                     |                                |                  |                 |                                      |            |
| DUNTING<br>014)                             |                                            |                     |                                |                  |                 |                                      | 5)         |
| NIDCES                                      |                                            |                     |                                |                  |                 |                                      |            |
| DURCES                                      |                                            |                     |                                |                  |                 |                                      |            |
| 6-07 2007-                                  | 08 2008-09                                 | 2009-10             | 2010-1                         | 1 201            | 1-12            | 2012-13                              | 2013-14    |
| /                                           | / /                                        | /                   | ,                              | /                | /               | /                                    |            |
| 5775 62<br>305,857 <sup>\$</sup> 4,29       | 38 4645<br>2,839 <sup>\$</sup> 2,897,164   | 4458<br>\$5,146,233 | 478<br>3 \$4,043,              |                  | 5115<br>363,500 | 5406<br>\$9,070,24                   | 6 GIFTS    |
| <b>DMMUNITY</b>                             | <b>CHURCH SUP</b><br>\$1,465,170           |                     | FOUNDA<br>& CONS(<br>\$166,801 |                  | -               | PARENTS &<br>TRUSTEES                | c          |
| <b>LUMNI &amp;</b><br>RIENDS<br>38,483      | BUSINESSES &<br>CORPORATION<br>\$6,878,217 |                     | <b>EMPLOY</b><br>\$4,161       | EES              |                 | CLUBS AND<br>ORGANIZA<br>312,804     |            |
|                                             | 21                                         |                     |                                |                  |                 | UNDED<br>5 & GRAN                    | TS         |
| Ό,                                          |                                            |                     |                                | SCHOLA           | Norm's          | a GRAN                               |            |
|                                             |                                            | ГU                  |                                | \$12             | .16             | 2.54                                 | 17         |
| _                                           |                                            |                     |                                | <sup>\$</sup> 12 | ,16             | <b>2,54</b>                          | 17<br>DTAL |