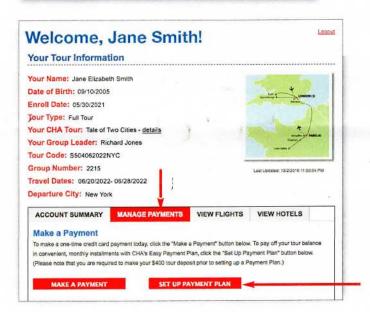

#### 2 - Review Your Payment Plan Options:

Once logged into your tour account, click on the Manage Payments tab (see screen image at right) where you will find the Set Up Payment Plan button. Click this button to learn more about setting up a payment plan. Based on the final payment deadline for your tour, we will divide up your remaining tour balance into monthly installments. You will be asked to review your proposed payment schedule before agreeing to the plan.